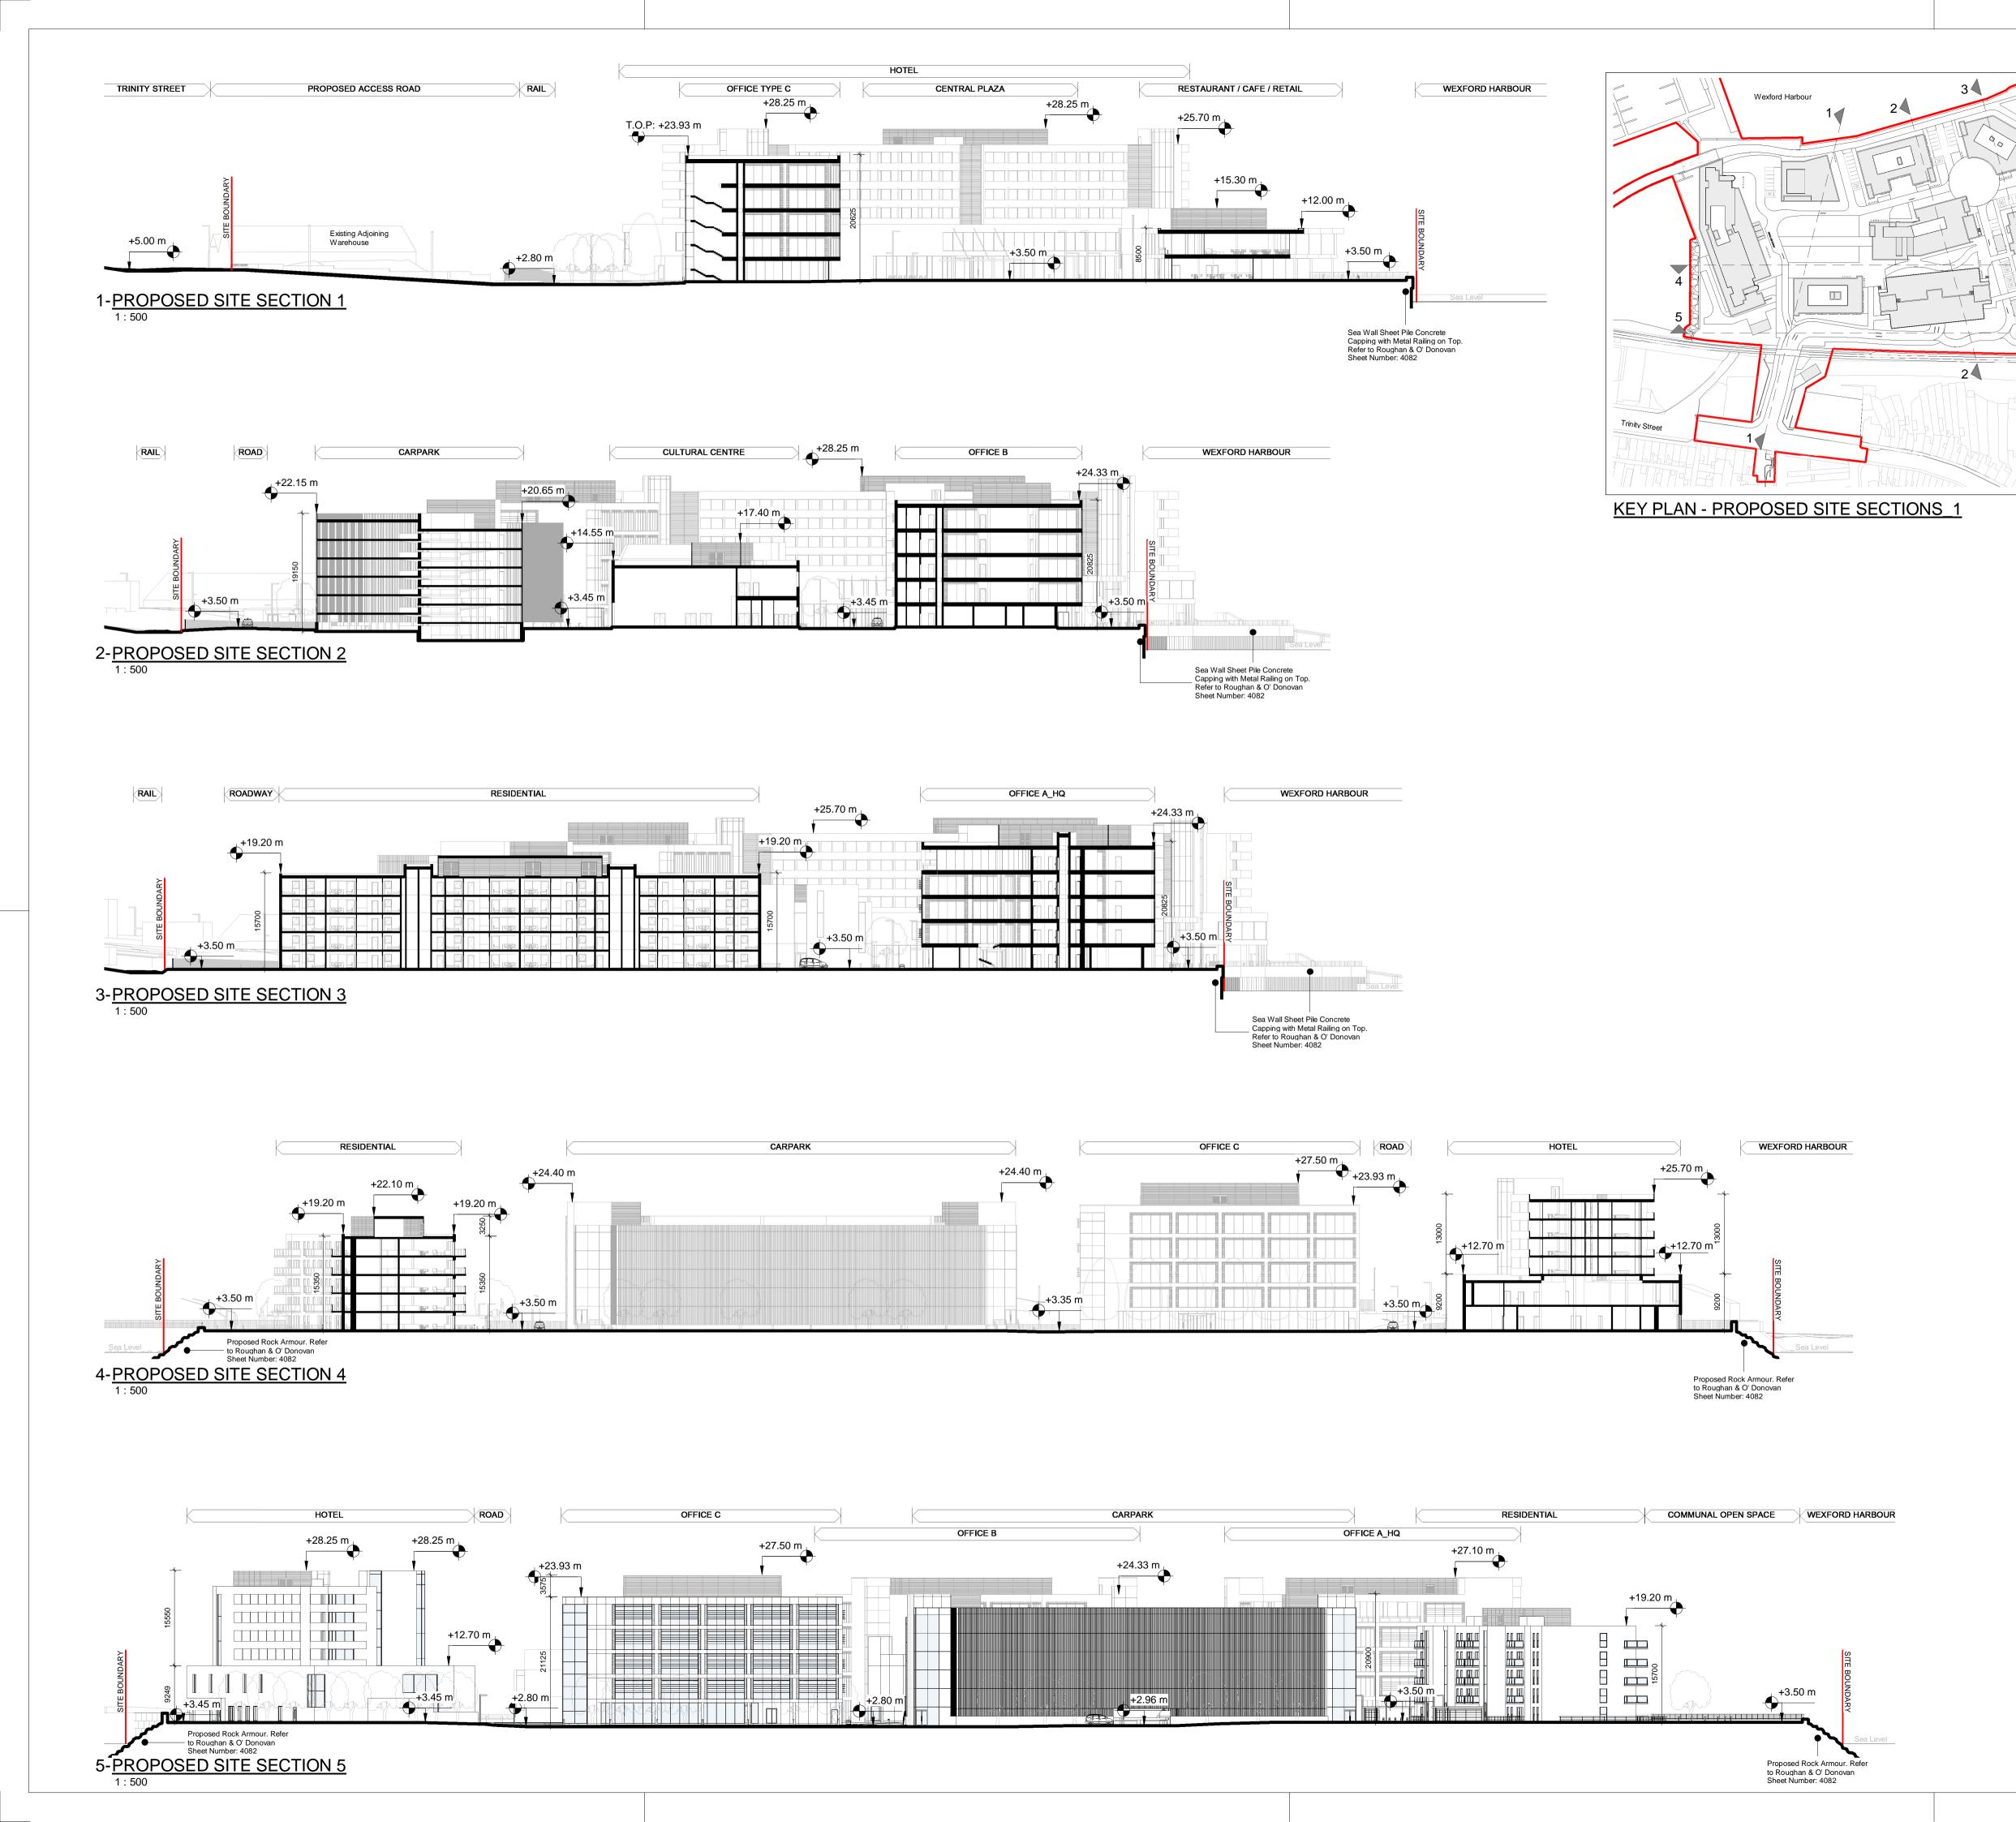

## Mixed Use Development Trinity Wharf Wexford

Wexford County Council

County Hall, Carricklawn, Wexford. Y35 WY93

Tel: 053 919 6000

Web: www.wexfordcoco.ie

Vexford County Council

19 Merrion Square, Dublin 2, Ireland Tel: +353 (0)1 669 3000 Email: mail@stwarchitects.com Web: www.stwarchitects.com

DRAWING

PROPOSED SITE SECTIONS\_SHEET 1 OF 3

| TWW-STW-00-ZZ- | P01                |          |
|----------------|--------------------|----------|
| DRAWING NO.    |                    | REVISION |
| 15058          | Philip Jackson     |          |
| PROJECT NO.    | PROJECT ARCHITECT: |          |
| TH             | PJ                 |          |
| DRAWN BY:      | CHECKED BY:        |          |
| As indicated   | 2019.02.07         |          |
| SCALE @A1      | ISSUED:            |          |